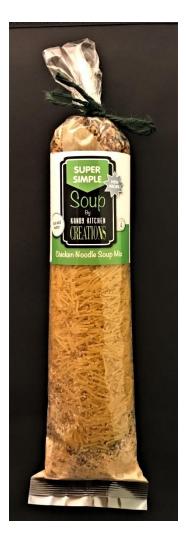

## **Chicken Noodle Soup Mix**

**Product Code - KKCCNS** 

Product Description - A chicken noodle soup mix with chicken stock and dried Vermicelli pasta.

**Packaging** - A certified home compostable 'NatureFlex' tube made from trees from sustainable forests. Label, GREEN cable tie and GREEN string